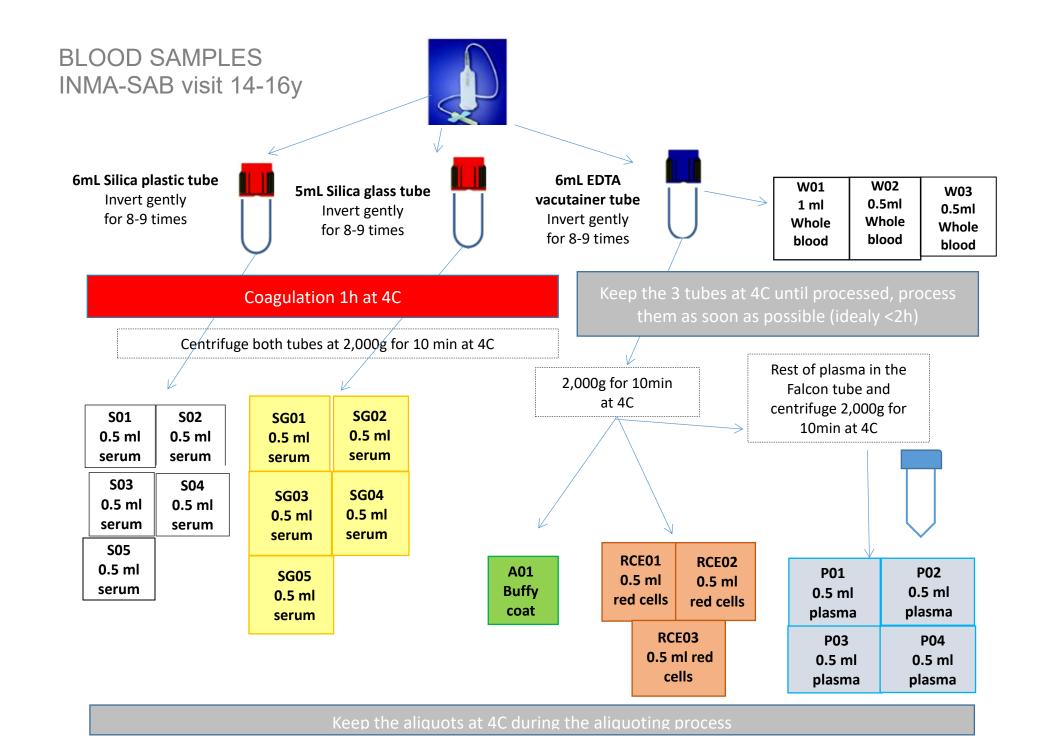

## URINE SAMPLES INMA-SAB visit 14-16y

| Day 1 | Day 1 | Day 1        | Day 1 | Day 1 | Day 1 |
|-------|-------|--------------|-------|-------|-------|
| UM01  | UM02  | <b>UM</b> 03 | UM04  | UM05  | UM06  |
| 1,8mL | 1,8mL | 1,8mL        | 1,8mL | 1,8mL | 1,8mL |
| UN01  | UN02  | <b>UN</b> 03 | UN04  | UN05  | UN06  |
| 1,8mL | 1,8mL | 1,8mL        | 1,8mL | 1,8mL | 1,8mL |

## Pool of 12 urine samples

Add 1.8ml of each sample to create the combined sample. A total of 12

ALL Aliquots stored in 2mL criotubs and at - 80°C

| UC01  | UC02  | UC03  | UC04  | UC05  | UC06  | UC07  | UC08  | UC09  |
|-------|-------|-------|-------|-------|-------|-------|-------|-------|
| 1,8mL | 1,8MI | 1,8mL |